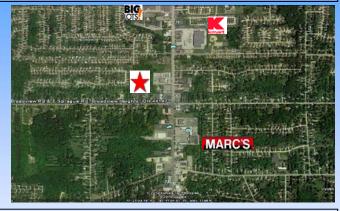

Nearby Tenants: Marc's, Giant Eagle, Acme, Big Lots, Dollar Tree, Pet Supplies Plus, etc.