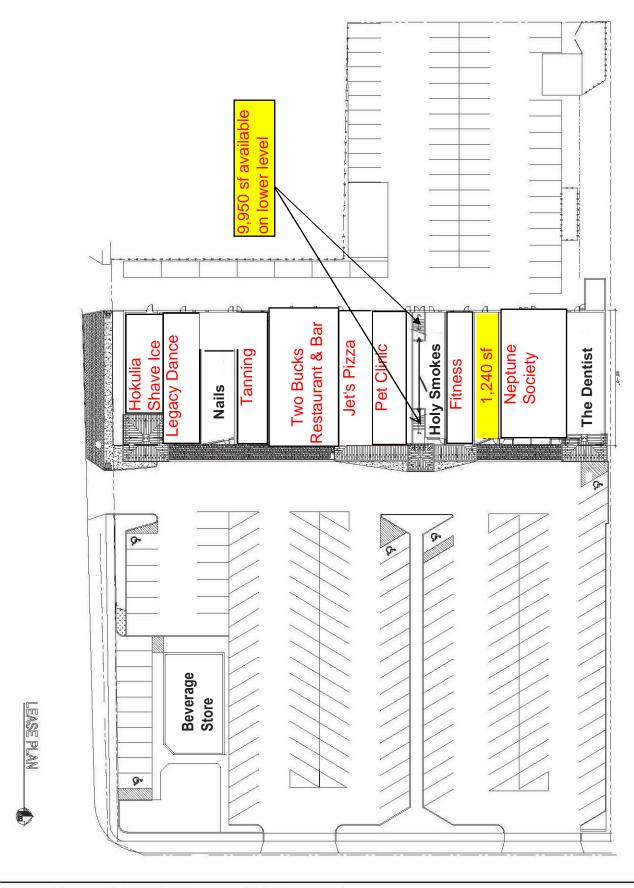

## Tri City Center Parma, Ohio

1,240 - 9,950 square feet available

**Description:** 7880 Broadview Road located on the Northwest corner of Broadview and Sprague Roads.

**Co-Tenants:** Two Bucks Restaurant and Bar, Jet's Pizza, Holy Smokes, The Dentist, Legacy Dance, Neptune Society, Broadview Beverage, etc.

Exhibit A

TRI-CITY SHOPPING CENTER BROADVIEW AND W. SPRAGUE ROADS PARMA, OHIO

LEASE PLAN