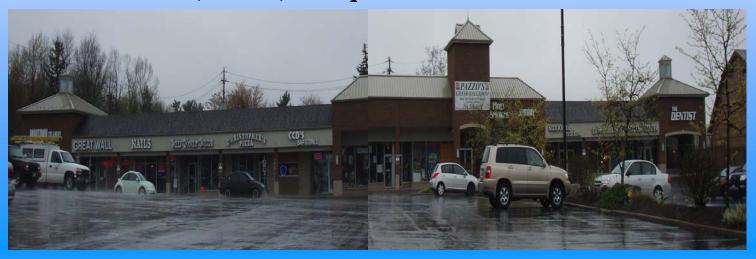

## Tri City Center Parma, Ohio

1,240 - 9,950 square feet available

**Description:** 7880 Broadview Road located on the Northwest corner of Broadview and Sprague Roads.

**Co-Tenants:** Two Bucks Restaurant and Bar, Jet's Pizza, Holy Smokes, The Dentist, Legacy Dance, Neptune Society, Broadview Beverage, etc.